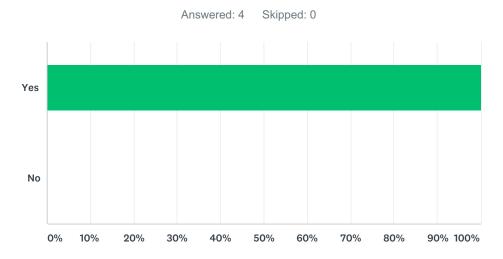

#### Q5 Did the content of this session meet the stated learning objectives?

| ANSWER CHOICES | RESPONSES |   |
|----------------|-----------|---|
| Yes            | 100.00%   | 4 |
| No             | 0.00%     | 0 |
| TOTAL          |           | 4 |