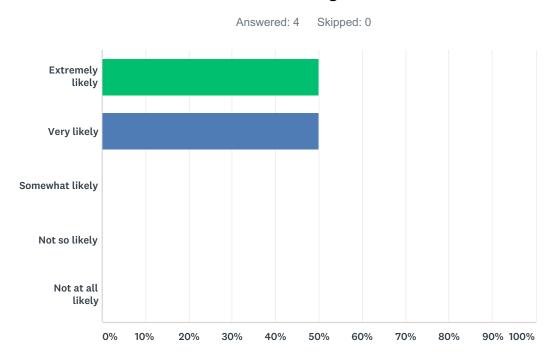

# Q12 The Center for Legal Education is an accredited course provider through the New Mexico State Bar Foundation. How likely are you to attend a future Center for Legal Education course?

| ANSWER CHOICES    | RESPONSES |   |
|-------------------|-----------|---|
| Extremely likely  | 50.00%    | 2 |
| Very likely       | 50.00%    | 2 |
| Somewhat likely   | 0.00%     | 0 |
| Not so likely     | 0.00%     | 0 |
| Not at all likely | 0.00%     | 0 |
| TOTAL             |           | 4 |