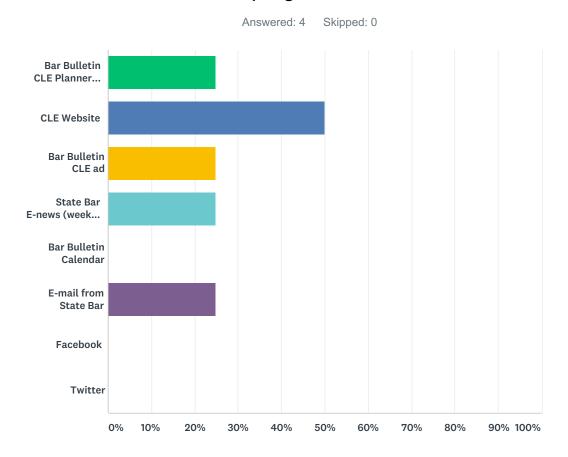

## Q8 How would you like to receive information about future CLE programs?

| ANSWER CHOICES                          | RESPONSES |   |
|-----------------------------------------|-----------|---|
| Bar Bulletin CLE Planner (color insert) | 25.00%    | 1 |
| CLE Website                             | 50.00%    | 2 |
| Bar Bulletin CLE ad                     | 25.00%    | 1 |
| State Bar E-news (weekly e-newsletter)  | 25.00%    | 1 |
| Bar Bulletin Calendar                   | 0.00%     | 0 |
| E-mail from State Bar                   | 25.00%    | 1 |
| Facebook                                | 0.00%     | 0 |
| Twitter                                 | 0.00%     | 0 |
| Total Respondents: 4                    |           |   |