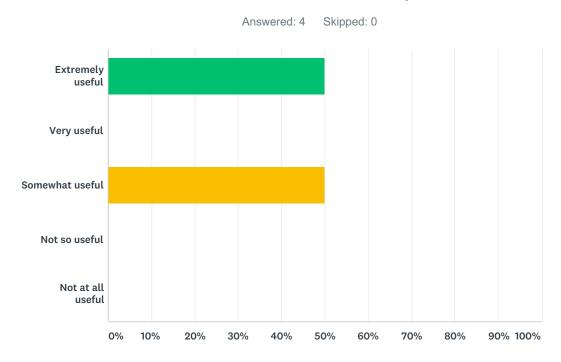

#### Q4 How useful was the content presented?

| ANSWER CHOICES    | RESPONSES |   |
|-------------------|-----------|---|
| Extremely useful  | 50.00%    | 2 |
| Very useful       | 0.00%     | 0 |
| Somewhat useful   | 50.00%    | 2 |
| Not so useful     | 0.00%     | 0 |
| Not at all useful | 0.00%     | 0 |
| TOTAL             |           | 4 |