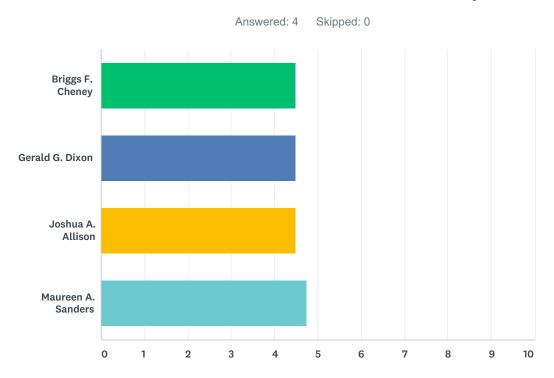

#### Q7 Please rate the effectiveness of each faculty member:

|                       | EXTREMELY EFFECTIVE | VERY<br>EFFECTIVE | SOMEWHAT<br>EFFECTIVE | NOT SO<br>EFFECTIVE | NOT AT ALL<br>EFFECTIVE | N/A   | TOTAL | WEIGHTED<br>AVERAGE |
|-----------------------|---------------------|-------------------|-----------------------|---------------------|-------------------------|-------|-------|---------------------|
| Briggs F.<br>Cheney   | 75.00%<br>3         | 0.00%             | 25.00%<br>1           | 0.00%               | 0.00%                   | 0.00% | 4     | 4.50                |
| Gerald G.<br>Dixon    | 75.00%<br>3         | 0.00%             | 25.00%<br>1           | 0.00%<br>0          | 0.00%<br>0              | 0.00% | 4     | 4.50                |
| Joshua A.<br>Allison  | 75.00%<br>3         | 0.00%             | 25.00%<br>1           | 0.00%               | 0.00%<br>0              | 0.00% | 4     | 4.50                |
| Maureen A.<br>Sanders | 75.00%<br>3         | 25.00%<br>1       | 0.00%                 | 0.00%               | 0.00%                   | 0.00% | 4     | 4.75                |