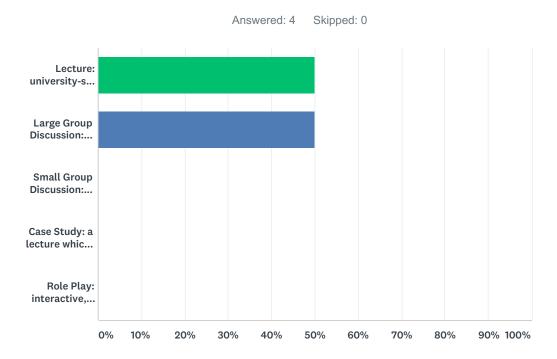

# Q11 I prefer the following types of learning methods (please see descriptions below):

| ANSWER CHOICES                                                                                   |        | RESPONSES |  |
|--------------------------------------------------------------------------------------------------|--------|-----------|--|
| Lecture: university-style talk to a large audience, using visual aids                            | 50.00% | 2         |  |
| Large Group Discussion: open forum which allows audience to pose questions to presenter(s)       | 50.00% | 2         |  |
| Small Group Discussion: breakout sessions where attendees form small groups moderated by faculty |        | 0         |  |
| Case Study: a lecture which centers around a specific case or cases relevant to the topic        | 0.00%  | 0         |  |
| Role Play: interactive, audience participation-based scenarios such as a mock trial              |        | 0         |  |
| Total Respondents: 4                                                                             |        |           |  |