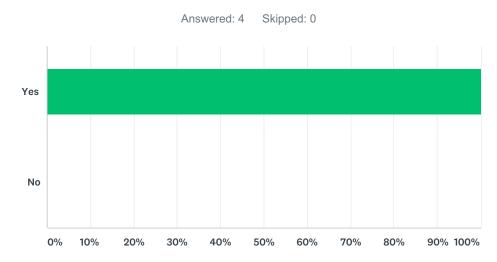

## Q2 Was this CLE relevant to your practice area?

| ANSWER CHOICES | RESPONSES |   |
|----------------|-----------|---|
| Yes            | 100.00%   | 4 |
| No             | 0.00%     | 0 |
| TOTAL          |           | 4 |