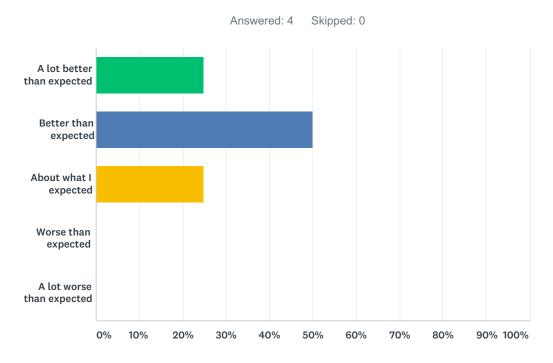

#### Q1 Overall, how did this CLE meet your expectations? Was it...

| ANSWER CHOICES             | RESPONSES |   |
|----------------------------|-----------|---|
| A lot better than expected | 25.00%    | 1 |
| Better than expected       | 50.00%    | 2 |
| About what I expected      | 25.00%    | 1 |
| Worse than expected        | 0.00%     | 0 |
| A lot worse than expected  | 0.00%     | 0 |
| TOTAL                      |           | 4 |